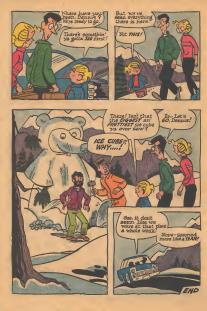

#### A POOR CONNECTION?

Regarding the cartoon at the right, a woman in California wrote that it touched her very much. She went on :-

- "I am an old lady crippled with arthritis. About six months ago I had a fall and due to the accident I am losing the sight of one eye. I have been sorry for myself ever since,
- "But just lately I was talking to a man who has been blind in one eye for years, and nobody knows it. He does his work every day and also drives his car. So I am sure there are plenty of people worse off than I.
- "So tell Dennis to get back on the line again. Maybe he had a poor connection or something? I am sure God can help us all and will try to sustain us."